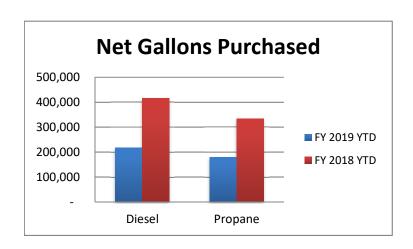

| Net Gallons Purchased                    | Φ.       | 495,253      | Φ.       | 287,665      |
|                 | Total Cost                               | \$       | 834,631.20   | \$       | 417,441.53   |
|                 | Total Savings per Gallon Average (\$)    | \$       | 0.07         | \$       | 0.10         |
|                 | Total Savings This Budget Period Average | \$       | 34,566.83    | \$       | 28,246.77    |

|             | Diesel |      | Propane |      |
|-------------|--------|------|---------|------|
| FY 2019 YTD | \$     | 2.28 | \$      | 2.15 |
| FY 2018 YTD | \$     | 2.17 | \$      | 1.98 |



|             | Diesel | Propane |
|-------------|--------|---------|
| FY 2019 YTD | 218,48 | 179,495 |
| FY 2018 YTD | 415,46 | 333,169 |



|             | Diesel       | Propane      |
|-------------|--------------|--------------|
| FY 2019 YTD | \$498,932.53 | \$385,275.78 |
| FY 2018 YTD | \$900,591.84 | \$659,734.53 |





# **DBE Compliance Invoice Review**

| Contractor:  | Transdev Services, Inc.                  |
|--------------|------------------------------------------|
| Transdev Inv | roice Period: <u>11/1/18 to 11/30/18</u> |

Committed DBEs:

| DBE Firm                         | Description of Work<br>Performed            | Invoice Amount                                       | Percentage<br>Counted<br>Towards DBE<br>Goal | Amount Counted Towards DBE Goal |
|----------------------------------|---------------------------------------------|------------------------------------------------------|------------------