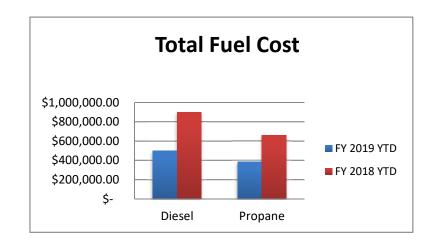

834,631.20   | \$       | 417,441.53   |
|                 | Total Savings per Gallon Average (\$)    | \$       | 0.07         | \$       | 0.10         |
|                 | Total Savings This Budget Period Average | \$       | 34,566.83    | \$       | 28,246.77    |

|             | Diesel |      | Propane |      |
|-------------|--------|------|---------|------|
| FY 2019 YTD | \$     | 2.28 | \$      | 2.15 |
| FY 2018 YTD | \$     | 2.17 | \$      | 1.98 |



|             | Diesel | Propane |
|-------------|--------|---------|
| FY 2019 YTD | 218,48 | 179,495 |
| FY 2018 YTD | 415,46 | 333,169 |



|             | Diesel       | Propane      |
|-------------|--------------|--------------|
| FY 2019 YTD | \$498,932.53 | \$385,275.78 |
| FY 2018 YTD | \$900,591.84 | \$659,734.53 |





# **DBE Compliance Invoice Review**

| Contractor:  | Transdev Services, Inc.                  |
|--------------|------------------------------------------|
| Transdev Inv | roice Period: <u>11/1/18 to 11/30/18</u> |

Committed DBEs:

| DBE Firm                         | Description of Work<br>Performed            | Invoice Amount                                       | Percentage<br>Counted<br>Towards DBE<br>Goal | Amount Counted Towards DBE Goal |
|----------------------------------|---------------------------------------------|------------------------------------------------------|----------------------------------------------|---------------------------------|
| Alpha Business Essentials        | Office Supplies                             | \$2,757.41<br>Payment Issued 11/9/18-11/