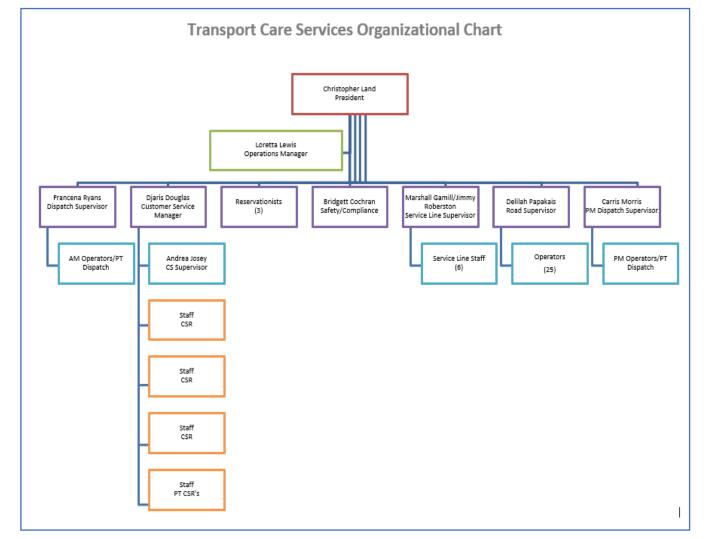

#### A. EMPLOYEE OF THE MONTH FOR TRANSDEV AND TRANSPORT CARE SERVICES

Mr. Bristol stated that Transdev has dedicated the following bus operator as employee of the month for November, AS Mr. Phillip Patterson. Mr. Patterson is a gentleman that has been with the Transdev since 1979. He is the only employee that is a National Roadeo winner. Mr. Bristol stated that Mr. Patterson has about three million miles accident free.

Mr. Roderick Cockerham, introduced himself as the newest employee of TCS fulfilling the Operations Manager role. He presented the Transport Care Service employee of the month to Keith Parker. Mr. Parker has been with TCS for about 3 years and assists everyone as needed and is also the most recent Regional Roadeo Winner for Paratransit.