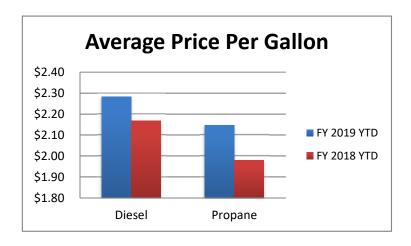

| 1.55         |
|                 | Average Price per Gallon                 | \$       | 1.69         | \$       | 1.45         |
|                 | Net Gallons Purchased                    | Φ.       | 495,253      | Φ.       | 287,665      |
|                 | Total Cost                               | \$       | 834,631.20   | \$       | 417,441.53   |
|                 | Total Savings per Gallon Average (\$)    | \$       | 0.07         | \$       | 0.10         |
|                 | Total Savings This Budget Period Average | \$       | 34,566.83    | \$       | 28,246.77    |

|             | Diesel |      | Propane |      |
|-------------|--------|------|---------|------|
| FY 2019 YTD | \$     | 2.28 | \$      | 2.15 |
| FY 2018 YTD | \$     | 2.17 | \$      | 1.98 |



|             | Diesel | Propane |
|-------------|--------|---------|
| FY 2019 YTD | 218,48 | 179,495 |
| FY 2018 YTD | 415,46 | 333,169 |



|             | Diesel       | Propane      |
|-------------|--------------|--------------|
| FY 2019 YTD | \$498,932.53 | \$385,275.78 |
| FY 2018 YTD | \$900,591.84 | \$659,734.53 |





# **DBE Compliance Invoice Review**

| Contractor:  | Transdev Services, Inc.                  |
|--------------|------------------------------------------|
| Transdev Inv | roice Period: <u>11/1/18 to 11/30/18</u> |

Committed DBEs:

| DBE Firm                         | Description of Work<br>Performed            | Invoice Amount                                       | Percentage<br>Counted<br>Towards DBE<br>Goal | Amount Counted Towards DBE Goal |
|-----------