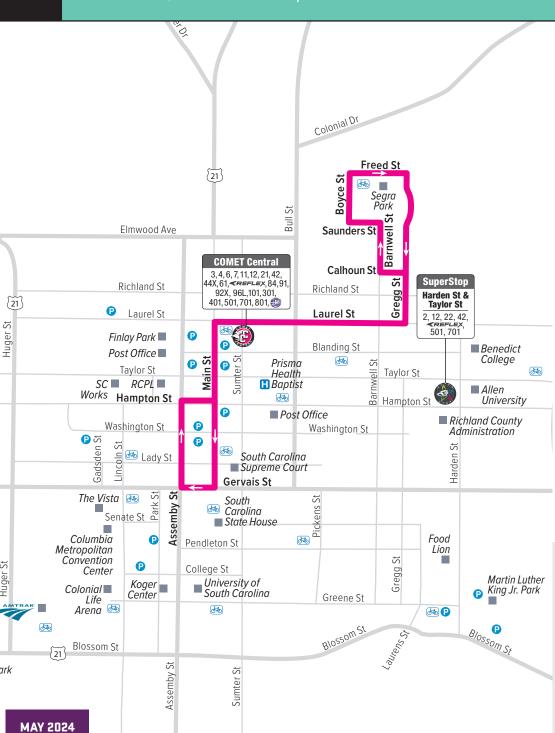

Main Street to Segra Park

## GAME DAYS ONLY EVERY 25-30 MINUTES

From Main St. and Hampton St. to Segra Park.

Main Street
District

BullStreet District

Segra Park

Visit www.milb.com/Columbia for details on when the Columbia Fireflies play.

The COMET Soda Cap Connector Route 3 has your ride to Segra Park to see the Columbia Fireflies baseball games.

Route 3 runs every 25-30 minutes from Main Street to Segra Park on Fireflies game days only, with service available 1 hour before and 1 hour after the game.

Skip the hassle of parking and the parking fees — the Soda Cap Connector can take you there! Plus, it's only \$1 to ride.