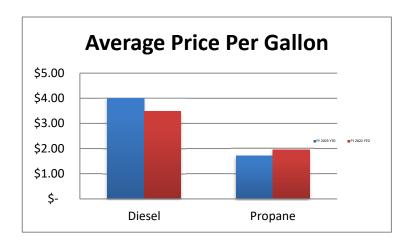

- Financial Highlights
- Condensed Financial Summary
- Income Statement
- Balance Sheet\*\* Sept Only
- Statement of Cash Flows\*\* Sept Only
- Month to Month Budget comparison view
- Reserve Accounts Bank Statement (OPTUS, LGIP)
- Fuel Cost Summary