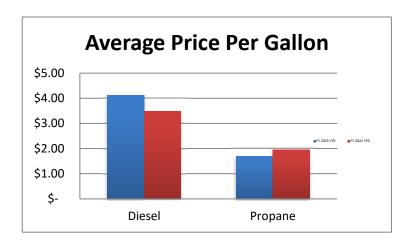

Cost Per Gallon                 | \$<br>2.04         | \$<br>1.54         |
|                 | Average Price per Gallon                 | \$<br>3.49         | \$<br>1.96         |
|                 | Net Gallons Purchased                    | 467,073.35         | 311,916.91         |
|                 | Total Cost                               | \$<br>1,629,701.25 | \$<br>610,030.52   |
|                 | Total Savings per Gallon Average (\$)    | \$<br>(1.45)       | \$<br>(0.42)       |
|                 | Total Savings This Budget Period Average | \$<br>(679,127.78) | \$<br>(130,698.92) |

|             | Diesel |      | Propane |      |
|-------------|--------|------|---------|------|
| FY 2023 YTD | \$     | 4.13 | \$      | 1.69 |
| FY 2022 YTD | \$     | 3.49 | \$      | 1.96 |



|             | Diesel |         | Propane |         |
|-------------|--------|---------|---------|---------|
| FY 2023 YTD | ·      | 78,472  |         | 63,957  |
| FY 2022 YTD |        | 467,073 |         | 311,917 |



|             | Diesel          | Propane      |
|-------------|-----------------|--------------|
| FY 2023 YTD | \$ 323,843.81   | \$108,175.06 |
| FY 2022 YTD | \$ 1,629,701.25 | \$610,030.52 |





# Financial Highlights FY 2023 Month End September 2022

25% of fiscal year completed

Net Income (Loss):

**↓** Excluding depreciation - Month = ~\$947K

Actual YTD =  $\sim$ \$3.29M

Total Revenue:

4

♣ PTD = \$3.41M

Actual YTD =  $\sim$ \$10.57M

Compared to  $3/12^{th}$  of annual budget of  $\sim$ \$42.55M; total YTD collections represent an average  $\sim$ 22% of