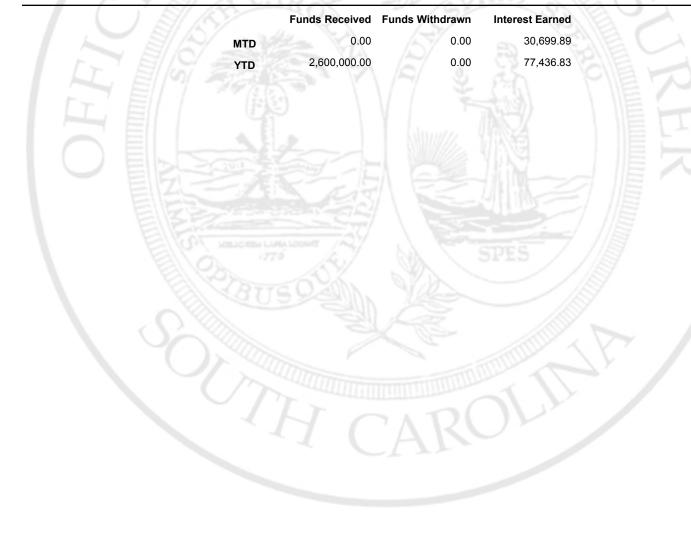

- Financial Highlights
- Condensed Financial Summary
- Income Statement
- Balance Sheet\*\* Sept Only
- Statement of Cash Flows\*\* Sept Only
- Month to Month Budget comparison view
- Reserve Accounts Bank Statement (OPTUS, LGIP)
- Fuel Cost Summary