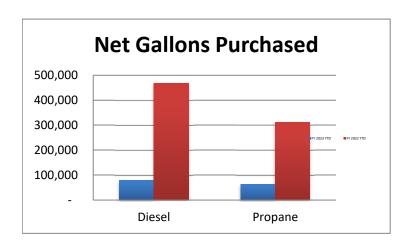

| 467,073.35         | 311,916.91         |
|                 | Total Cost                               | \$<br>1,629,701.25 | \$<br>610,030.52   |
|                 | Total Savings per Gallon Average (\$)    | \$<br>(1.45)       | \$<br>(0.42)       |
|                 | Total Savings This Budget Period Average | \$<br>(679,127.78) | \$<br>(130,698.92) |

|             | Diesel |      | Propane |      |
|-------------|--------|------|---------|------|
| FY 2023 YTD | \$     | 4.13 | \$      | 1.69 |
| FY 2022 YTD | \$     | 3.49 | \$      | 1.96 |



|             | Diesel |         | Propane |         |
|-------------|--------|---------|---------|---------|
| FY 2023 YTD | ·      | 78,472  |         | 63,957  |
| FY 2022 YTD |        | 467,073 |         | 311,917 |



|             | Diesel          | Propane      |
|-------------|-----------------|--------------|
| FY 2023 YTD | \$ 323,843.81   | \$108,175.06 |
| FY 2022 YTD | \$ 1,629,701.25 | \$610,030.52 |





# Financial Highlights FY 2023 Month End September 2022

25% of fiscal year completed

Net Income (Loss):

**↓** Excluding depreciation - Month = ~\$947K

Actual YTD =  $\sim$ \$3.29M

Total Revenue:

4

♣ PTD = \$3.41M

Actual YTD =  $\sim$ \$10.57M

Compared to  $3/12^{th}$  of annual budget of  $\sim$ \$42.55M; total YTD collections represent an average  $\sim$ 22% of annual budgeted amount

Total Expenses (w/depreciation):

♣ PTD = \$2.74M

Actual YTD ~ \$8.10M

\$38,900,574

compared to  $3/12^{th}$  of annual budget of ~ \$42.55M; total YTD expenditures represent an average ~ 17% of a