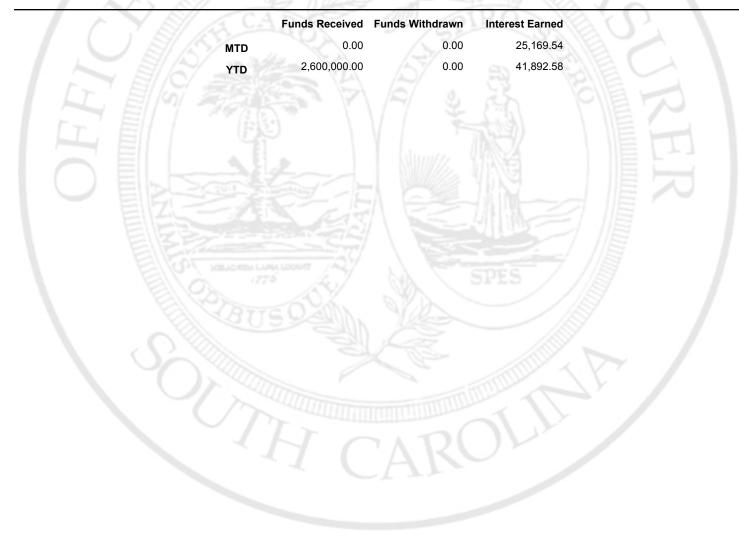

---|-------------------|---------------|-------------|---------------|
| 08/01/2022 | Beginning Balance |               | WOLKEY FILE | 14,210,743.11 |



2533



## **South Carolina Office of State Treasurer**

Curtis M. Loftis, Jr.

Local Government Investment Pool Statement of Account 08/01/2022 - 08/31/2022

CENTRAL MIDLANDS REGIONAL Emergency Reserve

3613 Lucius Road

Columbia, SC 29201

Account Number:

 Beginning Balance:
 12,797,432.07

 Ending Balance:
 12,797,432.07

 Average Balance:
 12,797,432.07

Average Interest Rate (365): 2.3157 %

| Date       | Description       | Contributions | Withdrawals | Balance       |
|------------|-------------------|---------------|-------------|---------------|
| 08/01/2022 | Beginning Balance |               | WO FELL     | 12,797,432.07 |





CENTRAL MIDLANDS RTA
OPERATING RESERVE FUND ACCOUNT
3613 LUCIUS RD
COLUMBIA SC 29201-1108

Beginning Balance 4,023,434.91 8/31 4,023,616.80 Page

Statement Date 8/31/22

1

Account Number 100056790 D

Effective April 15, 2022 transfers by phone will be assessed a \$3 Telephone Transfer Fee to your account. Enjoy our convenient online banking and mobile cash app free of charge!

TYPE OF ACCOUNT--Commercial MMA \_ Statement Summary Beginning Balance Deposits/Credits 7/29/22 4,023,434.91 0 Credits .00 Checks/Debits Debits .00 Interest Paid 181.89 Ending Balance 8/31/22 4,023,616.80 \_\_\_ Credits/Deposits \_ Date Amount Description 8/31 181.89 Interest Deposited \_ Daily Balance Information \_ Balance Date Balance Date Balance



# Aug-22

# MONTHLY FUEL GAUGE REPORT

|                 |