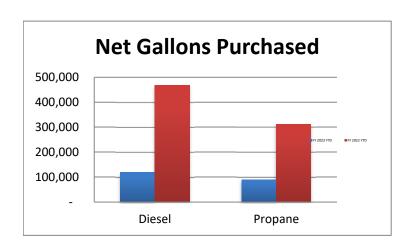

- Financial Highlights
- Condensed Financial Summary
- Income Statement
- Balance Sheet\*\* Sept Only
- Statement of Cash Flows\*\* Sept Only
- Month to Month Budget comparison view
- Reserve Accounts Bank Statement (OPTUS, LGIP)
- Fuel Cost Summary