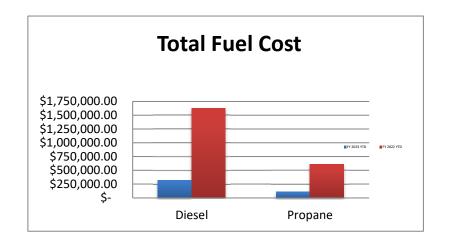

ngs per Gallon Average (\$)    | \$<br>(1.45)       | \$<br>(0.42)       |
|                 | Total Savings This Budget Period Average | \$<br>(679,127.78) | \$<br>(130,698.92) |

|             | Diesel |      | Propane |      |
|-------------|--------|------|---------|------|
| FY 2023 YTD | \$     | 4.13 | \$      | 1.69 |
| FY 2022 YTD | \$     | 3.49 | \$      | 1.96 |



|             | Diesel |         | Propane |         |
|-------------|--------|---------|---------|---------|
| FY 2023 YTD | ·      | 78,472  |         | 63,957  |
| FY 2022 YTD |        | 467,073 |         | 311,917 |



|             | Diesel          | Propane      |
|-------------|-----------------|--------------|
| FY 2023 YTD | \$ 323,843.81   | \$108,175.06 |
| FY 2022 YTD | \$ 1,629,701.25 | \$610,030.52 |





# Financial Highlights FY 2023 Month End September 2022

25% of fiscal year completed

Net Income (Loss):

**↓** Excluding depreciation - Month = ~\$947K

Actual YTD =  $\sim$ \$3.29M

Total Revenue:

4

♣ PTD = \$3.41M

Actual YTD =  $\sim$ \$10.57M

Compared to  $3/12^{th}$  of annual budget of  $\sim$ \$42.55M; total YTD collections represent an average  $\sim$ 22% of annual budgeted amount

Total Expenses (w/depreciation):

♣ PTD = \$2.74M

Actual YTD ~ \$8.10M

\$38,900,574

compared to  $3/12^{th}$  of annual budget of ~ \$42.55M; total YTD expenditures represent an average ~ 17% of annual budgeted amount

PTD - contract operator RATP Dev 7/1/2020 to reporting month:

Professional Contract Svcs, Marketing & Security (4203, 4361, 4509): (\* details included)

| 🖶 ABLE South Caroli