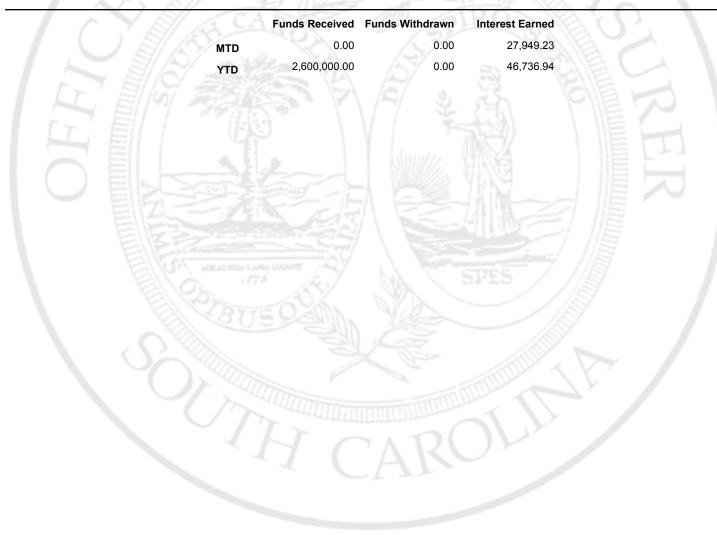

|               |               |               |               |               |               |               |               |               |



## **South Carolina Office of State Treasurer**

Curtis M. Loftis, Jr.

Local Government Investment Pool Statement of Account 08/01/2022 - 08/31/2022

CENTRAL MIDLANDS REGIONAL Operating Reserve

3613 Lucius Road Columbia, SC 29201 Beginning Balance: Ending Balance: Average Balance:

**Account Number:** 

14,210,743.11 14,210,743.11 14,210,743.11

2530

Average Interest Rate (365): 2.3157 %

| Date       | Description       | Contributions | Withdrawals | Balance       |
|------------|-------------------|---------------|-------------|---------------|
| 08/01/2022 | Beginning Balance |               | WOLKEY FILE | 14,210,743.11 |



2533



## **South Carolina Office of State Treasurer**

Curtis M. Loftis, Jr.

Local Government Investment Pool Statement of Account 08/01/2022 - 08/31/2022

CENTRAL MIDLANDS REGIONAL Emergency Reserve

3613 Lucius Road

Columbia, SC 29201

Account Number:

 Beginning Balance:
 12,797,432.07

 Ending Balance:
 12,797,432.07

 Average Balance:
 12,797,432.07

Average Interest Rate (365): 2.3157 %

| Date       | Description       | Contributions | Withdrawals | Balance       |
|------------|-------------------|---------------|-------------|---------------|
| 08/01/2022 | Beginning Balance |               | WO FELL     | 12,797,432.07 |





CENTRAL MIDLANDS RTA
OPERATING RESERVE FUND ACCOUNT
3613 LUCIUS RD
COLUMBIA SC 29201-1108

Beginning Balance 4,023,434.91 8/31 4,023,616.80 Page

Sta