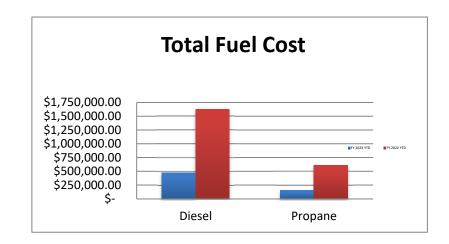

- Financial Highlights
- Condensed Financial Summary
- Income Statement
- Balance Sheet\*\* Sept Only
- Statement of Cash Flows\*\* Sept Only
- Month to Month Budget comparison view
- Reserve Accounts Bank Statement (OPTUS, LGIP)
- Fuel Cost Summary