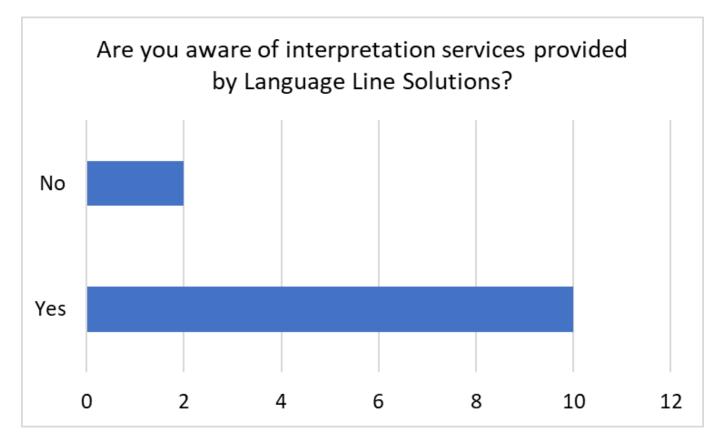

ves and Submit Billing Issue.
- Unke to Report Favorities
- Table to guiddly access the features of the portal

#### Reports Tab

- Reports sorted by: Customer, Bill Account, and Client. Access to the reports is dependent on your set up
- Click the desired account name to access reporting for that account
- Click 'Show More Clients' to view any additional accounts.

#### Reports

- View current data up to the previous day
- View Natorical data up to alx months.
- Olick a report, choose dealed parameters and Run Report
- Click to run the report
- Submit a Voice of the Quetomer ticket directly from a report

See next page 4

6:0011 languageline Schulzen/ All Igha reserved./ www.languageline.com/06:04.14





Home Screen





Enabling Communication. Empowering Relationships.\*\*















What language assistance needs are encountered? (E.g., assistance reading signs, understanding bus announcements, customer service complaints, etc.)

<sup>&</sup>quot;Signs or made aware of translation option via apps"

<sup>&</sup>quot;Customer service complaints, assistance reading"

#### Outside Organization LEP Survey Form



# **The COMET Customer Experience Survey** 1. Please identify your preferred language./Identifique su idioma preferido.. English/Inglés O Spanish/Español



# The COMET Customer Experience Survey We will use the information below to evaluate how well we are doing.

| 2. What gender do you identify as?                                |  |  |  |  |  |
|-------------------------------------------------------------------|--|--|--|--|--|
| ○ Male