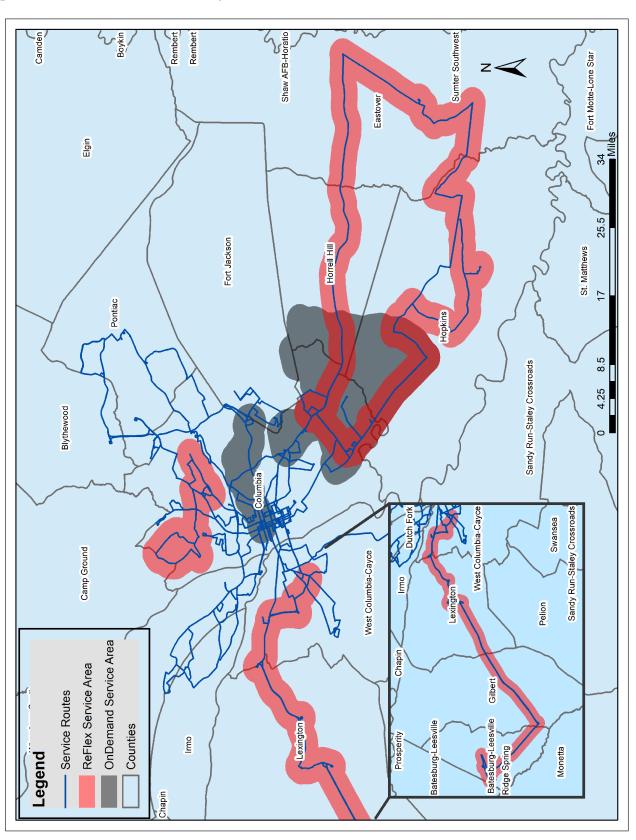

speakers in The COMET's service area. The top languages spoken in the county and the routes used by the LEP Spanish speaking community were identified using statistical data and public outreach methods.

Some of the leaders within the LEP Spanish-speaking community have identified routes 96L, 91, 76, and parts of the 801 as popular routes among Spanish speakers. It has been identified that some of these LEP individuals live in or commute to Columbia and West Columbia as seen in Figure 2. According to ACS 5-Year Census estimates of the 63,858 population analyzed for West Columbia-Cayce, there are 5,155 (8.1%) Hispanic or Latinos residing in that area; Columbia has a total population of 137,960, wherein 3,338 (2.4%) speak English less than very well.

Figure 3 - The COMET Service Area Map



Table 1 – 2021 Census Numbers for LEP Persons Residing with the Service Area

|                                                        | Lexington County, South |                 | Richland County, South |                  |
|--------------------------------------------------------|-------------------------|-----------------|------------------------|------------------|
|                                                        | Carolina                |                 | Carolina               |                  |
|                                                        | Estimate                | Margin of Error | Estimat<br>e           | Margin of Error  |
| Population 5 years and over                            | 283,789                 | ±288            | 394,989                | ±625