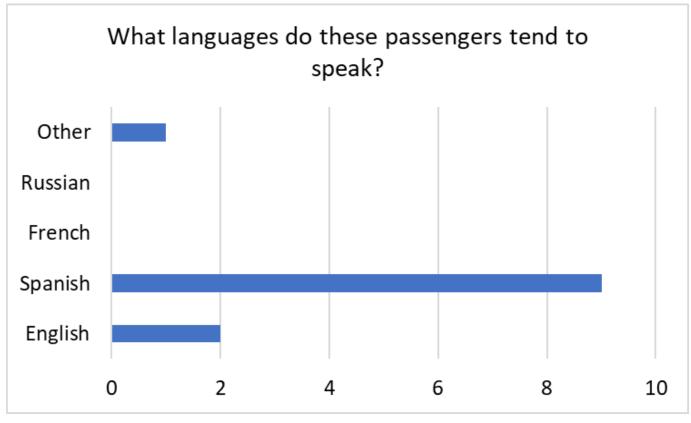

olves and Submit Billing Issue.
- Unke to Report Favorities
- Table to guiddly access the features of the portal

#### Reports Tab

- Reports sorted by: Customer, Bill Account, and Client. Access to the reports is dependent on your set up
- Click the desired account name to access reporting for that account
- Click 'Show More Clients' to view any additional accounts.

#### Reports

- View current data up to the previous day
- View Natorical data up to alx months.
- Olick a report, choose dealed parameters and Run Report
- Click to run the report
- Submit a Voice of the Quetomer ticket directly from a report

See next page 4

6:0011 languageline Schulzen/ All Igha reserved./ www.languageline.com/06:04.14





Home Screen





Enabling Communication. Empowering Relationships.\*\*















What language assistance needs are encountered? (E.g., assistance reading signs, understanding bus announcements, customer service complaints, etc.)

<sup>&</sup>quot;Signs or made aware of translation option via apps"

<sup>&</sup>quot;Customer service complaints, assistance reading"

#### Outside Organization LEP Survey Form



# **The COMET Customer Experience Survey** 1. Please identify your preferred language./Identifique su idioma preferido.. English/Inglés O Spanish/Español



# The COMET Customer Experience Survey We will use the information below to evaluate how well we are doing.

| 2. What gender do you identify as?                                |  |  |  |  |  |
|-------------------------------------------------------------------|--|--|--|--|--|
| ○ Male