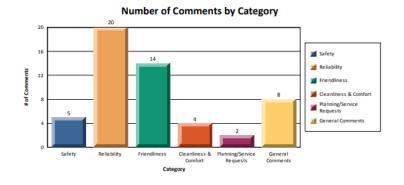

#### MARKETING & COMMUNTY AFFAIRS REPORT

Ms. Bynoe-Reed shared that was recently interviewed by the Transportation Research Board of Washington, D.C. regarding transportation equity practices during the COVID-19 pandemic and the information will be included in one of their research papers. The COMET Academy, a 5-week program where individuals learn all about transportation, began in March with 8 participants. She shared upcoming Soda Cap events: "Putt with Pop", during Masters Tournament Week, which will take participants to restaurants in the areas of Main Street, Historic Columbia, and Five Points; Soda Cap at Soda City Market will be held the first Saturday of each month with the exception of April, with that date being April 8<sup>th</sup>. Ms. Bynoe-Reed presented a resolution that was made in October 2022 from Lexington County signifying October 16<sup>th</sup> as "Catch the COMET Day" and she thanked Ms. Summers for the plaque.