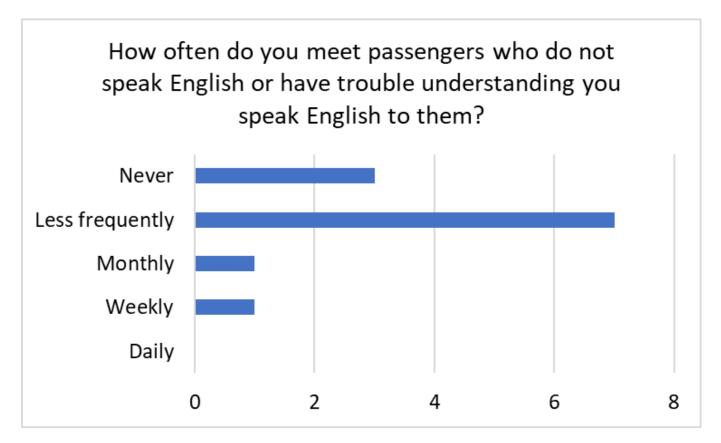

nvolves and Submit Billing Issue.
- Unke to Report Favorities
- Table to guiddly access the features of the portal

#### Reports Tab

- Reports sorted by: Customer, Bill Account, and Client. Access to the reports is dependent on your set up
- Click the desired account name to access reporting for that account
- Click 'Show More Clients' to view any additional accounts.

#### Reports

- View current data up to the previous day
- View Natorical data up to alx months.
- Olick a report, choose dealed parameters and Run Report
- Click to run the report
- Submit a Voice of the Quetomer ticket directly from a report

See next page 4

6:0011 languageline Schulzen/ All Igha reserved./ www.languageline.com/06:04.14





Home Screen





Enabling Communication. Empowering Relationships.\*\*















What language assistance needs are encountered? (E.g., assistance reading signs, understanding bus announcements, customer service complaints, etc.)

<sup>&</sup>quot;Signs or made aware of translation option via apps"

<sup>&</sup>quot;Customer service complaints, assistance reading"

#### Outside Organization LEP Survey Form



# **The COMET Customer Experience Survey** 1. Please identify your preferred language./Identifique su idioma preferido.. English/Inglés O Spanish/Español



# The COMET Customer Experience Survey We will use the information below to evaluate how well we are doing.

| 2. What gender do you identify as?                                |  |  |  |  |  |
|-------------------------------------------------------------------|--|--|--|--|--|
| ○ Male