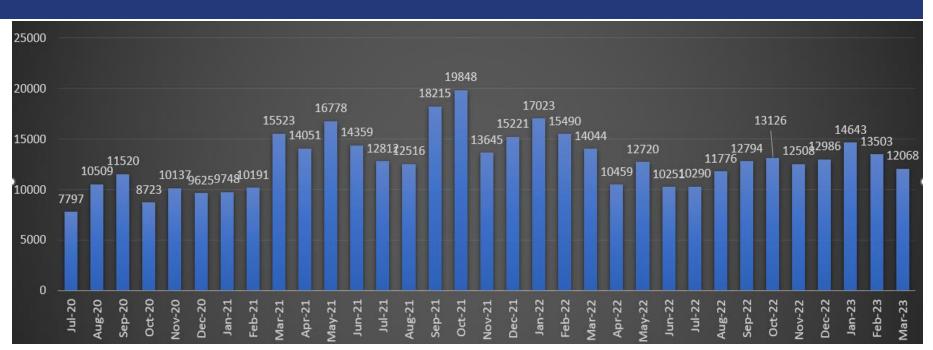

3/3<br>100.00% | Yes <b>⊘</b><br>No        |
| Did the operator maintain the proper curb distance? | 3/3<br>100.00% | Yes <b>⊘</b><br>No        |
| Was the operator wearing a seat belt while driving? | 3/3<br>100.00% | Yes <b>⊘</b><br>No        |
| Was the operator's attention focused on driving?    | 3/3<br>100.00% | Yes <b>⊘</b><br>No        |
| Did the operator stop for all passengers?           | 3/3<br>100.00% | Yes <b>⊘</b><br>No        |
| Did the operator stop at all requested stops?       | 3/3<br>100.00% | Yes <b>⊘</b><br>No        |







# Employee Recognition







Bus Roadeo 2023



# Maintenance









## Preventive Maintenance





Scheduled PMIs = 57
Completed PMIs = 57
100% On-Time

PMI'S ARE TRIGGERED BY ACCUMULATED
MILEAGE
AMOUNT VARIES BY MONTH





# PM Results





Total Miles Between Road Calls = **12068**Target Miles Between Road Calls = **12068** 

Vehicle Preventative Maintenance Interval Statistics







# On Time Performance (OTP)







# Trapeze™







# OTP for Fixed Route / DART / Flex

On-time performance is a leading indicator of service reliability and is inscribed as an essential <u>service standard</u>. On-time performance measures the percentage of actual arrival times that are between (<1) minutes early and five (<6) minutes late at designated points along transit routes. The metric is reported by the COMET's AVL system for Fixed Route ( Strategic Mapping) and DART Paratransit (Trapeze).

- Fixed Route OTP for March 2023: 78.40%
- Fixed Route OTP decrease by 0.03% % compared to February 2023 at **78.43**%
- DART/Paratransit OTP