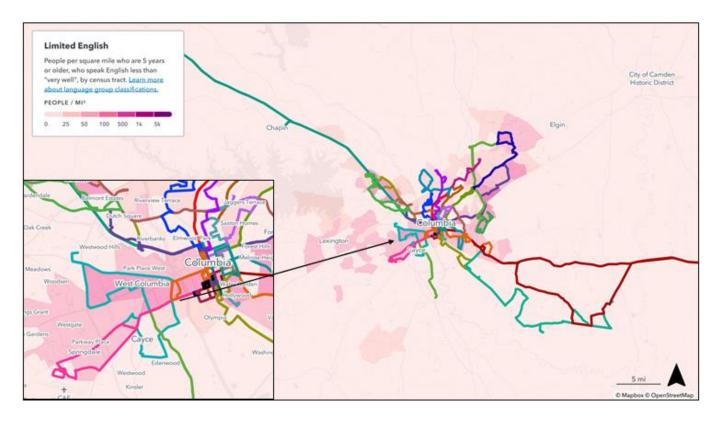

vices in that language are needed. The COMET has considered the frequency of contact that riders who speak different languages may have with The COMET services. For example, frequent contact with individuals who speak Spanish and who are also LEP may require bilingual staffing. Less frequent contact with other language groups may suggest a different and less intense approach. For The COMET programs where public outreach or public involvement is central to the mission, staff will consider whether appropriate outreach to LEP persons could increase the frequency of contact with those groups, inciting a higher demand for language assistance. Based on the LEP Concentration Map in Figure 4, the majority of LEP individuals are located in the West Columbia area.

Figure 4 - LEP Concentration Map



# Factor #3: The nature and importance of the program, activity, or service provided to enhance people's lives.

Once The COMET has assessed the languages by analyzing demographic and frequency of contact, The COMET staff will look at the nature and importance of the agency's programs, activities and services that are provided for that particular population. Generally, the more important the activity, information, service or program, or the greater the possible consequences of the contact to the LEP individuals, the more likely language services will be needed. If it is evident that the denial or delay of access to services or information could have serious implications for the LEP individual, procedures will be put in place to provide language assistance to LEP persons as part of standa