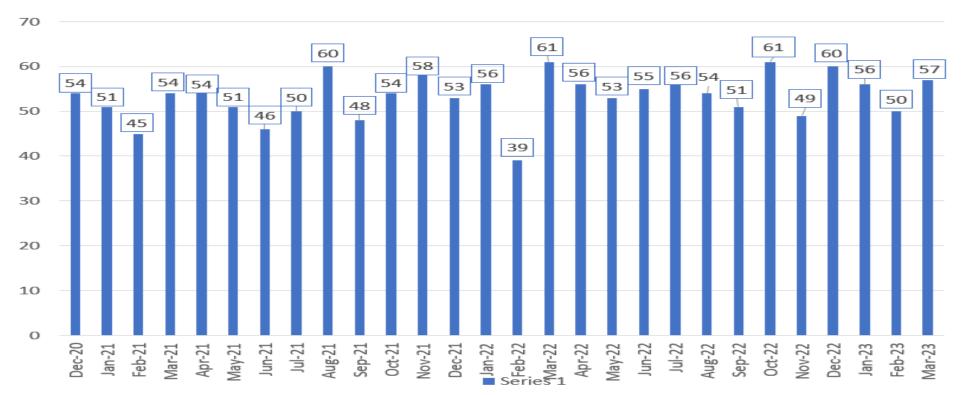

#### 6. DISCUSSION AND ACTION ITEMS

A. ON-TIME PERFORMANCE UPDATE (LENNY COOKSEY) Mr. Cooksey recognized the following employees: Kevin Settles - 2022 Employee of the Year, John Daley (Maintenance) - 2022 Employee of the Month (February) and James Wheeler was nominated for TASC Operator of the Year. The COMET hosted a successful first State Roadeo and placed in the following categories: Keith Parker - 1st Place in Paratransit/cut-away, Phillip Patterson - 1st Place in fixed-route, Tara Lopez - 3rd Place in fixed-route; Tim Goodwin, Clayton Odom, and Colby Odom placed 3rd in maintenance. Mr. Cooksey thanked Ms. Terracio for coming out and cheering on the team. Mr. Cooksey said February had the best OTP at 78.43 since tracking began and he is confident in the direction it is headed. There was also a slight increase in. Ms. Terracio said the Roadeo was quite the experience, she met several board members from other transit authorities and hopes that more COMET board members can attend in the future.