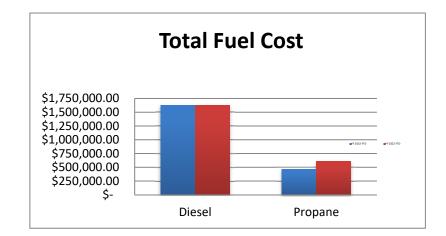

| Total Savings per Gallon Average (\$)    | \$ | (1.45)       | \$ | (0.42)       |  |
|                                 | Total Savings This Budget Period Average | \$ | (679,127.78) | \$ | (130,698.92) |  |

# Page 74 of 105

|             | Diesel |      | Propane |      |
|-------------|--------|------|---------|------|
| FY 2023 YTD | \$     | 3.71 | \$      | 1.64 |
| FY 2022 YTD | \$     | 3.49 | \$      | 1.96 |



|             | Diesel  | Propane |
|-------------|---------|---------|
| FY 2023 YTD | 439,153 | 287,740 |
| FY 2022 YTD | 467,073 | 311,917 |



|             | Diesel          | Propane      |
|-------------|-----------------|--------------|
| FY 2023 YTD | \$ 1,628,171.51 | \$471,075.33 |
| FY 2022 YTD | \$ 1,629,701.25 | \$610,030.52 |



Page 75 of 105

Francenia B. Heizer fheizer@burr.com T 803.799.9800 F 803.933.1463

July 5, 2023

Rosalyn Andrews, Director of Finance/CFO Central Midlands Regional Transit Authority VIA E-MAIL

FOR PROFESSIONAL SERVICES RENDERED AS GENERAL COUNSEL

May 2023 \$4,000

Total <u>\$4,000</u>

# **MEMORANDUM**

| To:   | Rosalyn Andrews, Finance Director/CFO<br>Central Midlands Regional Transit Authority |
|-------|--------------------------------------------------------------------------------------|
| From: | Francenia B. Heizer, Esquire                                                         |
| Date: | July 5, 2023                                                                         |

Subject: General Counsel Services

During the month of May 2023, the following general counsel servic