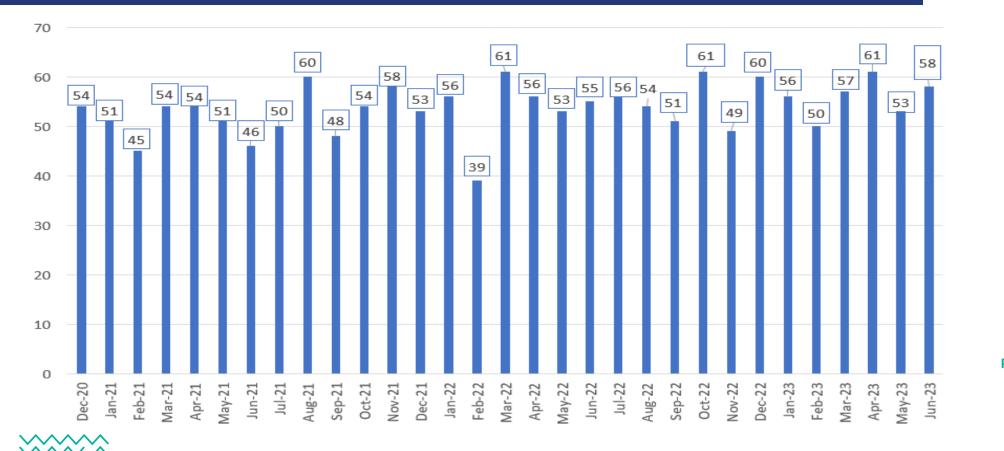

#### 6. DISCUSSION AND ACTION ITEMS

- a. ON-TIME PERFORMANCE UPDATE (LENNY COOKSEY) Mr. Cooksey recognized Jeremiah Waller, Employee of the Month and Cindy Williams, Employee of the Quarter. He informed the Board that RATP Dev will be performing hurricane readiness exercises in July. Mr. Cooksey reported that OTP was relatively flat compared to last month, fixed route was in the 80% range and there was a slight increase in DART.
- b. LUCIUS AND RIVER UPDATE (ERIC HARRIS/LILL MOOD) Mr. Harris reported that the start of the public outreach period began on May 8<sup>th</sup> with a meeting with the City of Columbia and Facebook Live on June 7<sup>th</sup>. He said attendance was good and most of the feedback received was positive. A meeting with the Earlewood Association is scheduled for July 20th. Mr. Harris reported that there were changes in the timeline between implementation and construction because staff noticed that there was compromised integrity in the concrete construction and the contractors are working on those changes, and their timeline for completion of the construction is August 21, 2023. He said that with service change set for implementation in September it would not be in good faith to implement those changes within the short time-period and should allow for a grace period, moving Phase 1 implementation to January 2024. Phase 2 would be May 2024 and Phase 3 would be in September 2024. Ms. Mood said the board will receive the Service Committee Meeting minutes which details the discussion of the project. Ms. Mood said there was a big concern with the ground that the Lucius & River site is being constructed on because cracks were forming in the cement before additional weight has been put on it and there was an issue with the angel of the entrance/exit implementation. Brownstone is managing the project and the issues mentioned are covered under contract. Ms. Mood said the addition of restrooms on site has been discussed but will not be considered until it is confirmed that the foundation is solid to build on. Ms. Mood said the public feedback period was important to assess whether the changes would adversely affect those who depend on the system to commute.