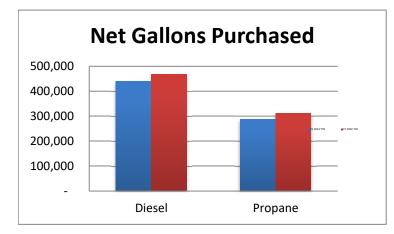

chased                    |    | 467,073.35   |    | 311,916.91   |  |
|                                 | Total Cost                               | \$ | 1,629,701.25 | \$ | 610,030.52   |  |
|                                 | Total Savings per Gallon Average (\$)    | \$ | (1.45)       | \$ | (0.42)       |  |
|                                 | Total Savings This Budget Period Average | \$ | (679,127.78) | \$ | (130,698.92) |  |

# Page 74 of 105

|             | Diesel |      | Propane |      |
|-------------|--------|------|---------|------|
| FY 2023 YTD | \$     | 3.71 | \$      | 1.64 |
| FY 2022 YTD | \$     | 3.49 | \$      | 1.96 |



|             | Diesel  | Propane |
|-------------|---------|---------|
| FY 2023 YTD | 439,153 | 287,740 |
| FY 2022 YTD | 467,073 | 311,917 |



|             | Diesel          | Propane      |
|-------------|-----------------|--------------|
| FY 2023 YTD | \$ 1,628,171.51 | \$471,075.33 |
| FY 2022 YTD | \$ 1,629,701.25 | \$610,030.52 |



Page 75 of 105

Francenia B. Heizer fheizer@burr.com T 803.799.9800 F 803.933.1463

July 5, 2023

Rosalyn Andrews, Director of Finance/CFO Central Midlands Regional Transit Authority VIA E-MAIL

FOR PROFESSIONAL SERVICES RENDERED AS GENERAL COUNSEL

May 2023 \$4,000

Total <u>\$4,000</u>

# **MEMORANDUM**

| To:   | Rosalyn Andrews, Finance Director/CFO<br>Central Midlands Regional Transit Authority |
|-------|--------------------------------------------------------------------------------------|
| From: | Francenia B. Heizer, Esquire                                                         |