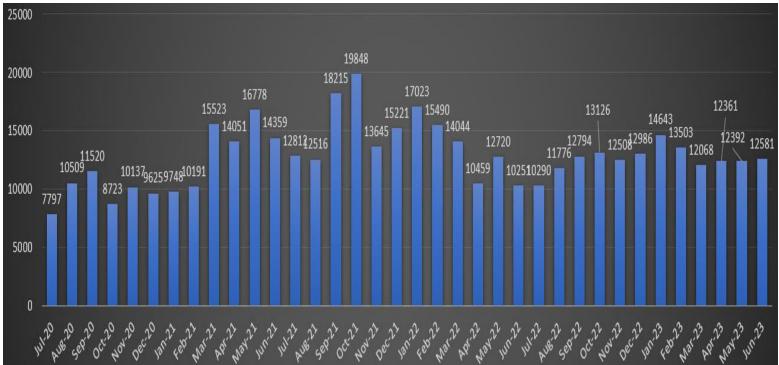

#### C. CIVIL RIGHTS OFFICER (DR. ARLENE PRINCE)

Dr. Arlene Prince directed the Board to the DBE and Regulatory Compliance Report on pages 154-160. Detailed monthly activities can be found on pages 154-156 of the packet. DBE utilization is found on page 157-160 for the period ending April 2023. Pages 157-160 contain a summary and snapshot of all vendors with DBE goals. As of March 30, 2023, approximately \$54.6 million has been paid to vendors with DBE goals and of this amount, \$14.1 million was awarded to DBE firms which represents approximately 25.8%. Pages 159-160 contain information relevant to our contractor, RATP DEV, and their payments to DBE firms. Page 159 reflects data from the start of the contract through April 2023 and shows that RATP Dev has expended approximately \$11.4 million with DBE firms which 23.1% of their goal. For tracking purposes, page 160 contains this year's fiscal payments starting July 1, 2022.