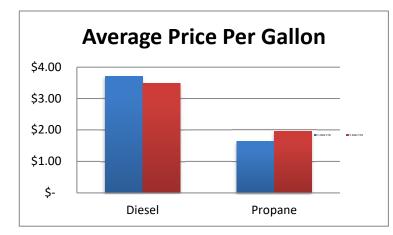

| Average Price per Gallon                 | \$ | 3.49         | \$ | 1.96         |  |
|                                 | Net Gallons Purchased                    |    | 467,073.35   |    | 311,916.91   |  |
|                                 | Total Cost                               | \$ | 1,629,701.25 | \$ | 610,030.52   |  |
|                                 | Total Savings per Gallon Average (\$)    | \$ | (1.45)       | \$ | (0.42)       |  |
|                                 | Total Savings This Budget Period Average | \$ | (679,127.78) | \$ | (130,698.92) |  |

# Page 74 of 105

|             | Diesel |      | Propane |      |
|-------------|--------|------|---------|------|
| FY 2023 YTD | \$     | 3.71 | \$      | 1.64 |
| FY 2022 YTD | \$     | 3.49 | \$      | 1.96 |



|             | Diesel  | Propane |
|-------------|---------|---------|
| FY 2023 YTD | 439,153 | 287,740 |
| FY 2022 YTD | 467,073 | 311,917 |



|             | Diesel          | Propane      |
|-------------|-----------------|--------------|
| FY 2023 YTD | \$ 1,628,171.51 | \$471,075.33 |
| FY 2022 YTD | \$ 1,629,701.25 | \$610,030.52 |



Page 75 of 105

Francenia B. Heizer fheizer@burr.com T 803.799.9800 F 803.933.1463

July 5, 2023

Rosalyn Andrews, Director of Finance/CFO Central Midlands Regional Transit Authority VIA E-MAIL

FOR PROFESSIONAL SERVICES RENDERED AS GENERAL COUNSEL

May 2023 \$4,000

Total <u>\$4,000</u>

# **MEMORANDUM**

| To:   | Rosalyn Andrews, Finance Director/CFO<br>Central Midlands Regional Transit Authority |
|-------|--------------------------------------