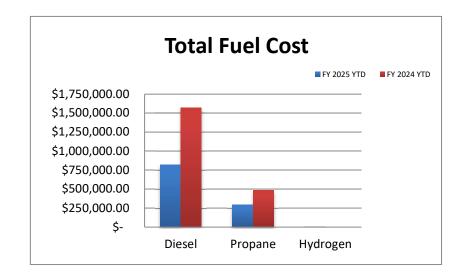

|
|                                | Total Savings This Budget Period Average | \$ | 349,310.22        | \$ | 153,699.25     | \$ | -                       |

|             | Diesel | Propane | Hydrogen     |
|-------------|--------|---------|--------------|
| FY 2025 YTD | \$     | 2.87 \$ | 1.67 \$ 2.19 |
| FY 2024 YTD | \$     | 3.19 \$ | 1.32 \$ -    |

|             | Diesel          | Propane      | Hydrogen   |
|-------------|-----------------|--------------|------------|
| FY 2025 YTD | \$ 823,414.49   | \$295,617.07 | \$3,993.56 |
| FY 2024 YTD | \$ 1,571,644.94 | \$481,365.36 | \$-        |



|             | Diesel  | Propane | Hydrogen |
|-------------|---------|---------|----------|
| FY 2025 YTD | 286,834 | 176,921 | 1,823    |
| FY 2024 YTD | 491,986 | 365,951 | -        |





Page 109 of 157

**BURR ··· FORMAN** LLP results matter

results matter

1221 Main Street Suite 1800 Columbia, SC 29201

Mailing Address Post Office Box 11390 Columbia, SC 29211

Office (803) 799-9800 Fax (803) 753-3278

BURR.COM

Francenia B. Heizer fheizer@burr.com Office - 803.753.3338 Cell - 803.331.9415

Rosalyn Andrews, Director of Finance/CFO Central Midlands Regional Transit Authority VIA E-MAIL

FOR PROFESSIONAL SERVICES RENDERED AS GENERAL COUNSEL

February 12, 2025

December 2024 \$4,000

January 2025 \_\_\_\_\_4,000

Total <u>\$8,000</u>

#### **BURR ··· FORMAN** LLP results matter

1221 Main Street Suite 1800 Columbia, SC 29201

Mailing Address Post Office Box 11390 Columbia, SC 29211

Office (803) 799-9800 Fax (803) 753-3278

BURR.COM

# **MEMORANDUM**

| То:      | Rosal