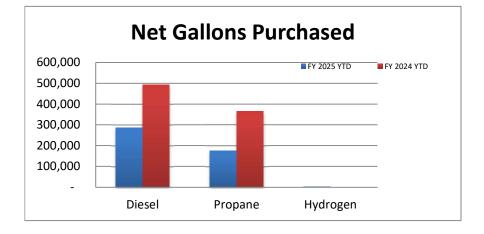

|                                | Total Savings This Budget Period Average | \$ | 349,310.22        | \$ | 153,699.25     | \$ | -                       |

|             | Diesel | Propane | Hydrogen     |
|-------------|--------|---------|--------------|
| FY 2025 YTD | \$     | 2.87 \$ | 1.67 \$ 2.19 |
| FY 2024 YTD | \$     | 3.19 \$ | 1.32 \$ -    |

|             | Diesel          | Propane      | Hydrogen   |
|-------------|-----------------|--------------|------------|
| FY 2025 YTD | \$ 823,414.49   | \$295,617.07 | \$3,993.56 |
| FY 2024 YTD | \$ 1,571,644.94 | \$481,365.36 | \$-        |



|             | Diesel  | Propane | Hydrogen |
|-------------|---------|---------|----------|
| FY 2025 YTD | 286,834 | 176,921 | 1,823    |
| FY 2024 YTD | 491,986 | 365,951 | -        |





Page 109 of 157

**BURR ··· FORMAN** LLP results matter

results matter

1221 Main Street Suite 1800 Columbia, SC 29201

Mailing Address Post Office Box 11390 Columbia, SC 29211

Office (803) 799-9800 Fax (803) 753-3278

BURR.COM

Francenia B. Heizer fheizer@burr.com Office - 803.753.3338 Cell - 803.331.9415

Rosalyn Andrews, Director of Finance/CFO Central Midlands Regional Transit Authority VIA E-MAIL

FOR PROFESSIONAL SERVICES RENDERED AS GENERAL COUNSEL

February 12, 2025

December 2024 \$4,000

January 2025 \_\_\_\_\_4,000

Total <u>\$8,000</u>

#### **BURR ··· FORMAN** LLP results matter

1221 Main Street Suite 1800 Columbia, SC 29201

Mailing Address Post Office Box 11390 Columbia, SC 29211

Office (803) 799-9800 Fax (803) 753-3278

BURR.COM

# **MEMORANDUM**

| То:      | Rosalyn