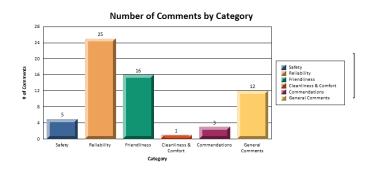

Approved: Barnwell, Brennan, Gleaton, Herbert, Howard, Morris, Smith, Terracio, Unthank Motion passed

D. SERVICE UPDATE (LENNY COOKSEY) – Mr. Cooksey reported that they were recently recognized by RATP for Excellence in Safety the areas of reducing the accident frequency rate safety and injury frequency rates, in addition to a Global Award and commended his team for their work in safety. Mr. Cooksey introduced and recognized Tammy Osby, Operator of the Year, and thanked her for her hard work. Mr. Cooksey noted the challenges they faced in 2024 with finding qualified Bus Operators and referred to an Operator Recruiting Plan he created to improve their reliability and avoid missed trips. There is a pre-hire assessment portion of the plan called Attitudes, Values and Personalities that would

#### Page 6 of 157

look at work style, performance, attitudes, honesty, integrity, safety and risk, which are things they are trying to measure to get more operators like Tammy Osby. The program has been running for two months, and he will provide an update soon. They are also partnering with Veteran's Transitions to let them know that being an operator is an employment option for them. He reported that OTP finished the year at 71.2% for fixed route and paratransit 86.4% and they look forward to working with The COMET and Warner Transportation to increase those numbers. He said there was a slight uptick in customer concerns but a positive for January was an improvement in reliability. Mr. Cooksey also commended the operators on their dedication and commitment to safety during the ice storm.