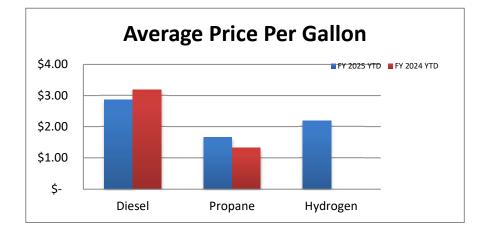

| \$ | -                       |
|                                | Total Savings per Gallon Average (\$)    | \$ | 0.71              | \$ | 0.42           | \$ | -                       |
|                                | Total Savings This Budget Period Average | \$ | 349,310.22        | \$ | 153,699.25     | \$ | -                       |

|             | Diesel | Propane | Hydrogen     |
|-------------|--------|---------|--------------|
| FY 2025 YTD | \$     | 2.87 \$ | 1.67 \$ 2.19 |
| FY 2024 YTD | \$     | 3.19 \$ | 1.32 \$ -    |

|             | Diesel          | Propane      | Hydrogen   |
|-------------|-----------------|--------------|------------|
| FY 2025 YTD | \$ 823,414.49   | \$295,617.07 | \$3,993.56 |
| FY 2024 YTD | \$ 1,571,644.94 | \$481,365.36 | \$-        |



|             | Diesel  | Propane | Hydrogen |
|-------------|---------|---------|----------|
| FY 2025 YTD | 286,834 | 176,921 | 1,823    |
| FY 2024 YTD | 491,986 | 365,951 | -        |





Page 109 of 157

**BURR ··· FORMAN** LLP results matter

results matter

1221 Main Street Suite 1800 Columbia, SC 29201

Mailing Address Post Office Box 11390 Columbia, SC 29211

Office (803) 799-9800 Fax (803) 753-3278

BURR.COM

Francenia B. Heizer fheizer@burr.com Office - 803.753.3338 Cell - 803.331.9415

Rosalyn Andrews, Director of Finance/CFO Central Midlands Regional Transit Authority VIA E-MAIL

FOR PROFESSIONAL SERVICES RENDERED AS GENERAL COUNSEL

February 12, 2025

December 2024 \$4,000

January 2025 \_\_\_\_\_4,000

Total <u>\$8,000</u>

#### **BURR ··· FORMAN** LLP results matter

122